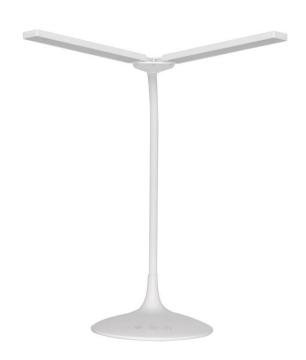

## **NOMADE OFFICE LAMP**

Maximize your lighting with the LEDTWIN, a 2-head stand-alone LED lamp! It will seduce you with its design, its technology and its very affordable price.

## **PRODUCT ADVANTAGES:**

- 2 LED heads to adjust the angle and direct the light according to its needs.
- 3 levels of color: white, yellow and nature.
- Intensity dimmer for lighting control.
- Timer: automatic shut-off after 40 minutes.
- Autonomous lamp: transportable wirelessly; built-in battery.
- Rechargeable on USB cable (cable included)
- Available in 2 colors: Black- White

| PRODUCT FEATURES       |                  |
|------------------------|------------------|
| Reference              | LEDTWIN BC       |
| EAN                    | 3129710015911    |
| Materials              | ABS              |
| Color                  | White            |
| Product Dimensions     | Height: 36 cm    |
|                        | Depth : 34 cm    |
|                        | Base : Ø 18 cm   |
| Packaging Dimensions   | Lenght: 72.5 cm  |
|                        | Width: 37 cm     |
|                        | Height : 36 cm   |
|                        | Weight: 7.20 kg  |
| Electric power / watts | 6 Watts          |
| Light power            | 250 – 600 lumens |
| Guarantee              | 3 years          |
| Standard               | CE               |
| Other information      | French design    |
|                        | Made in RPC      |